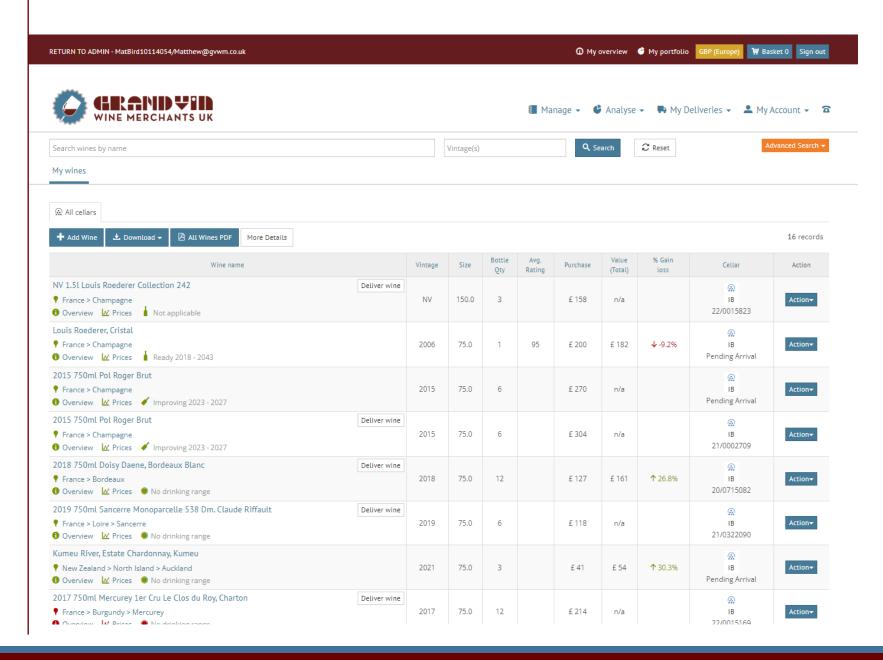

### <u>Homepage</u>

- Once logged on, you will be taken to your home screen.
- This will show you a clear overview of the wines you have in storage, along with the purchase price.
- The current value of wine shown is
  \*based on an average price from winesearcher\* and does not represent actual market value.

| WINE MERCHANTS UK                                                                                                                    |              |         |            |               | 📕 Ma           | nage 🗸 🔮    | Analyse          | 👻 📭 My D         | eliveries 👻 💄 My     | Account 👻 🖀      |  |
|--------------------------------------------------------------------------------------------------------------------------------------|--------------|---------|------------|---------------|----------------|-------------|------------------|------------------|----------------------|------------------|--|
| Search wines by name                                                                                                                 |              |         | Vintage(s) |               |                | <b>Q</b> 56 | arch             | ${\cal C}$ Reset | A                    | dvanced Search 🗸 |  |
| My wines                                                                                                                             |              |         |            |               |                |             |                  |                  |                      |                  |  |
| ରି All cellars                                                                                                                       |              |         |            |               |                |             |                  |                  |                      |                  |  |
| + Add Wine 🛨 Download - 🖄 All Wines PDF More Details                                                                                 |              |         |            |               |                |             |                  |                  |                      | 16 records       |  |
| Wine name                                                                                                                            |              | Vintage | Size       | Bottle<br>Qty | Avg.<br>Rating | Purchase    | Value<br>(Total) | % Gain<br>loss   | Cellar               | Action           |  |
| NV 1.51 Louis Roederer Collection 242<br>↑ France > Champagne<br>∂ Overview k Prices k Not applicable                                | Deliver wine | NV      | 150.0      | 3             |                | £ 158       | n/a              |                  | B<br>22/0015823      | Action+          |  |
| Louis Roederer, Cristal<br>♥ France > Champagne<br>❶ Overview L& Prices La Ready 2018 - 2043                                         |              | 2006    | 75.0       | 1             | 95             | £ 200       | £ 182            | <b>↓</b> -9.2%   | B<br>Pending Arrival | Action+          |  |
| 2015 750ml Pol Roger Brut<br>♥ France > Champagne<br>❸ Overview 🔐 Prices 💉 Improving 2023 - 2027                                     |              | 2015    | 75.0       | 6             |                | £ 270       | n/a              |                  | B<br>Pending Arrival | Action+          |  |
| 2015 750ml Pol Roger Brut<br>♥ France > Champagne<br>♥ Overview L Prices ✓ Improving 2023 - 2027                                     | Deliver wine | 2015    | 75.0       | 6             |                | £ 304       | n/a              |                  |                      | Action+          |  |
| 2018 750mL Doisy Daene, Bordeaux Blanc<br>♥ France > Bordeaux<br>❸ Overview 🔐 Prices ● No drinking range                             | Deliver wine | 2018    | 75.0       | 12            |                | £ 127       | £ 161            | ↑ 26.8%          | B<br>20/0715082      | Action+          |  |
| 2019 750mL Sancerre Monoparcelle 538 Dm. Claude Riffault<br>♥ France > Loire > Sancerre<br>❶ Overview Lot Prices ● No drinking range | Deliver wine | 2019    | 75.0       | 6             |                | £ 118       | n/a              |                  |                      | Action•          |  |
| Kumeu River, Estate Chardonnay, Kumeu<br>♥ New Zealand > North Island > Auckland<br>❶ Overview                                       |              | 2021    | 75.0       | 3             |                | £ 41        | £ 54             | ↑ 30.3%          | B<br>Pending Arrival | Action•          |  |
| 2017 750ml Mercurey 1er Cru Le Clos du Roy, Charton<br>France > Burgundy > Mercurey                                                  | Deliver wine | 2017    | 75.0       | 12            |                | £ 214       | n/a              |                  | B                    | Action-          |  |

### To request delivery of your wine

- The first step is to go back to 'My Wines' this can be done by going to the top buttons and clicking 'Manage' then select 'My wines' from the drop down.
- Once you're back on this page, on available wines for delivery, you will see a button saying, 'Deliver Wine' (Please see screenshot'.)
- By clicking 'Deliver wine' it will give you a drop-down table of how many you want delivered.
- Make sure to click **'confirm'** to add this to your delivery request.