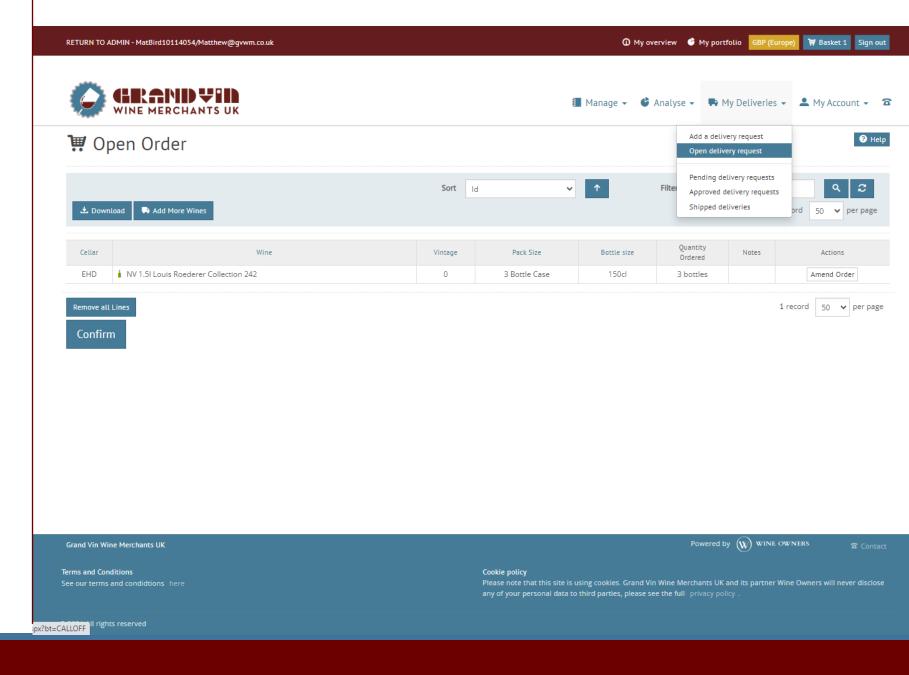

### Confirming delivery

- Once you have chosen the wines you wish to be delivered. The next stage is to confirm it.
- This can be done by clicking 'My deliveries' on the top drop-down menu and choosing 'Open delivery request'.
- The wines you selected should appear listed but be sure to double check.
- Once you're ready, Press confirm.
- (Please note: Wines will show in your Virtual Cellar until we have confirmed proof of delivery.)

| RE | TURN TO A | DMIN - MatBird10114054/Matthew@gvwm.co.uk |         |               | 🛈 My ove    | rview 🧳 My porti    | folio GBP (Eur | ope) 💘 Basket 1 Sign out |
|----|-----------|-------------------------------------------|---------|---------------|-------------|---------------------|----------------|--------------------------|
|    | Cellar    | Wine                                      | Vintage | Pack Size     | Bottle size | Quantity<br>Ordered | Notes          | Actions                  |
|    | EHD       | NV 1.5I Louis Roederer Collection 242     | 0       | 3 Bottle Case | 150cl       | 3 bottles           |                | Amend Order              |