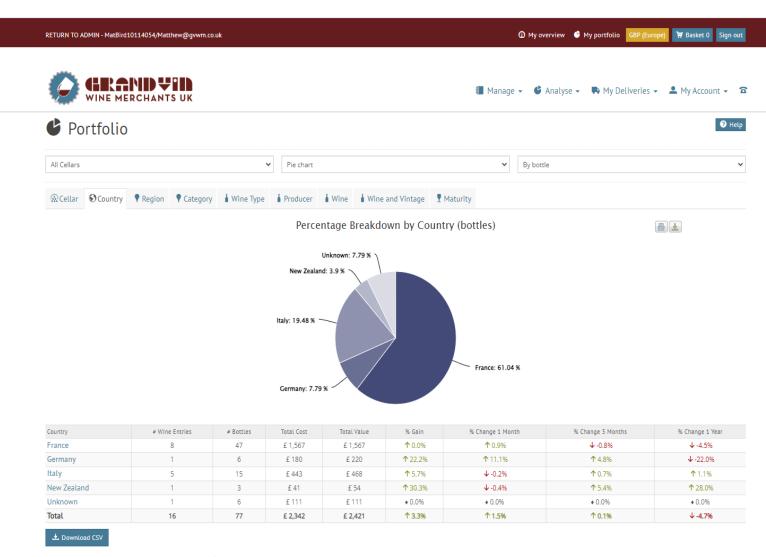

### More in-depth

- If you wish to see a more in depth analyse of your portfolio, the first step is to click on 'Analyse' on the top section of your page.
- Once the options drop down, you can click on 'My Portfolio'.
- This will bring you to a great section, where you can breakdown your portfolio by....
- Country
- Region
- Wine type
- Maturity
- And more..

Great to explore and to understand your portfolio!

Market Prices are just indicative. About our valuations Source data partner: Wine-Searcher.com

NOTE: The \* in the 'Total cost' column indicates that there was no nurshase cost entered for one or more wines in